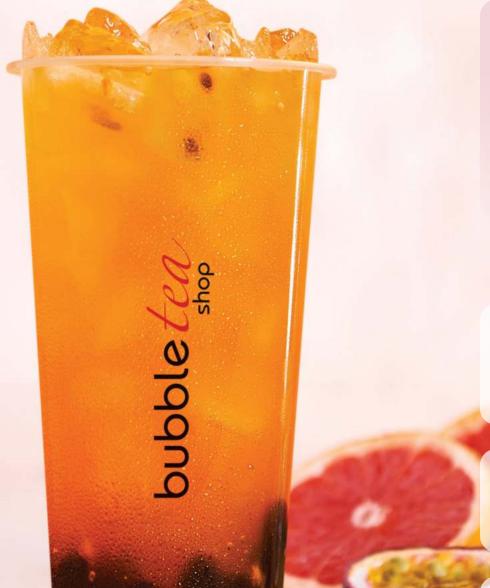

# GREEN TEA WITH FRUIT JUICE

MANGO BLUEBERRY LYCHEE KIWI PEACH CRANBERRY PASSION FRUIT GRAPEFRUIT

Blueberry, grapefruit, passion fruit