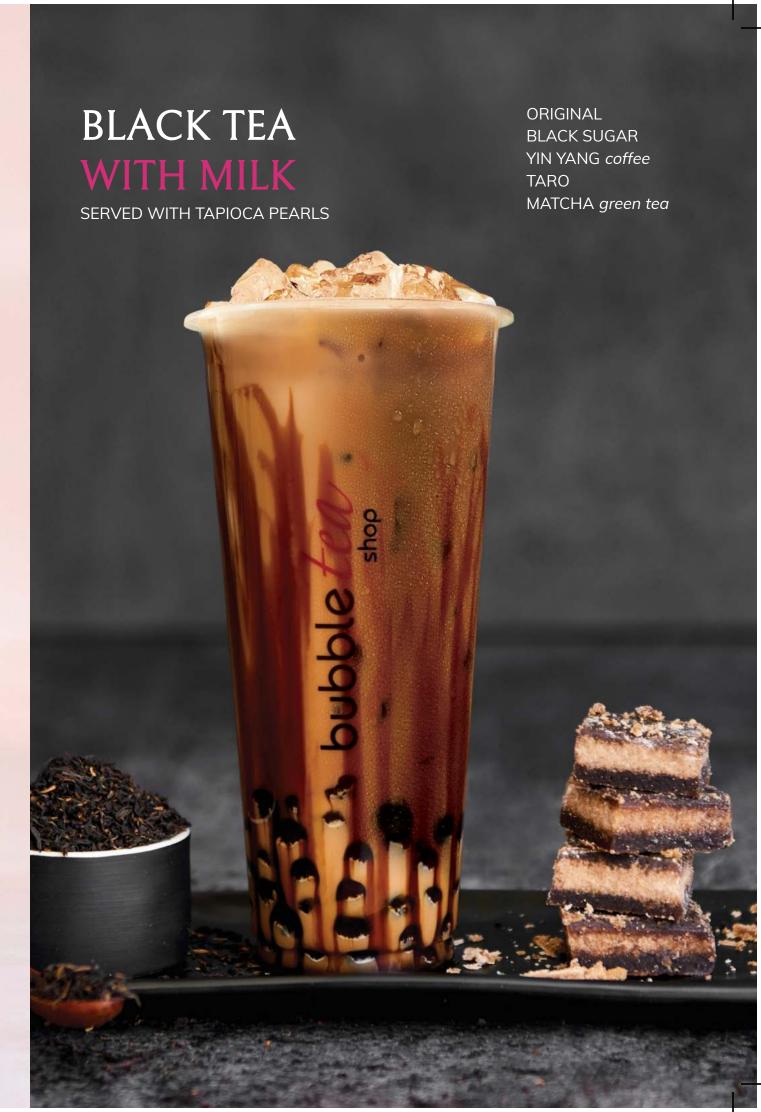

# GREEN TEA WITH FRUIT JUICE

MANGO BLUEBERRY LYCHEE KIWI PEACH CRANBERRY PASSION FRUIT GRAPEFRUIT



### **NEW FLAVOURS**

**HONEYDEW** 

DRAGON BERRY

Strawberry, blueberry, cranberry

VITAMIN SEA Peach, grapefruit, cranberry **STRAWBERRY** 

**SUMMER CRUSH** 

Passion fruit, mango, lychee

**SUNSET PASSION** 

Blueberry, grapefruit, passion fruit

# CHOOSE YOUR COMBINATION

#### COCONUT JELLY

Original or Rainbow

Popping Pearls\* | Tapioca Pearls

Dragon Fruit | Basil Seeds

#### **POPPING PEARLS\***

Tapioca Pearls | Dragon Fruit
Basil Seeds

#### TAPIOCA PEARLS

Dragon Fruit | Basil Seeds

\*Mango, strawberry, blueberry, passion fruit or lychee

## LITTLE BOBA

Kid friendly beverage.
Fruit juice of your choice, rainbow jelly